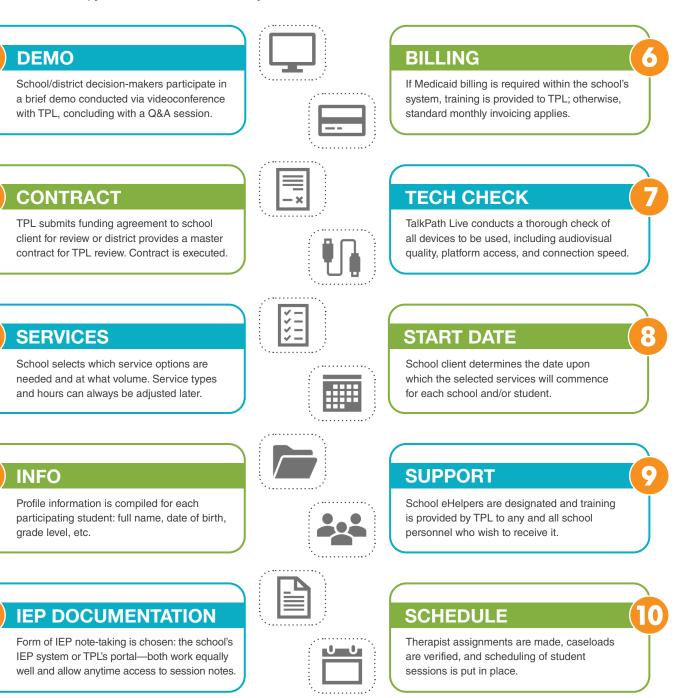

## **10 SIMPLE STEPS TO START**

Change is hard. We get that. People are just naturally resistant to switching things up and implementing new processes. That's why the questions we're asked most frequently about our online delivery of related services in schools have to do with how much time and effort it will take to start using TalkPath Live's singular brand of affordable, flexible, convenient, and effective teletherapy. How hard is it? It's *this* easy!