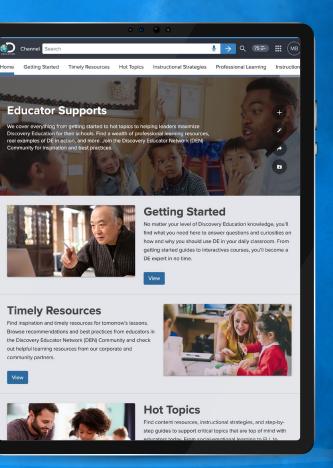

## **Support All Educators**

Time-saving resources for teaching, creating, and growing professionally.

From strategies to templates, find educatorinspired tools that give you time back with your students.

Created by educators, for educators, our popular **SOS Instructional Strategies** promote research-based best practices used in classrooms every day around the world.

Over 1500 ready-to-use activities combine the best of our content + popular strategies to give you that magic formula for constructive, engaging lessons. Use as-is for turnkey assignments or customize in Studio.

Use **Studio** to build your own activities and presentations and collaborate with students every day. Start from one of many **Activity Templates** to save time and effort.

Get the professional learning and support you are looking for.

Find self-paced interactive courses, toolkits for leaders, live events, on-demand sessions, and more.

Discover the Social-Emotional Learning Center and English Language Learner Center, as well as other support systems for critical topics.

Connect to the Discovery Educator Network (DEN) Community, the largest global network of educators, for fresh ideas and best practices that inspire teaching innovation.