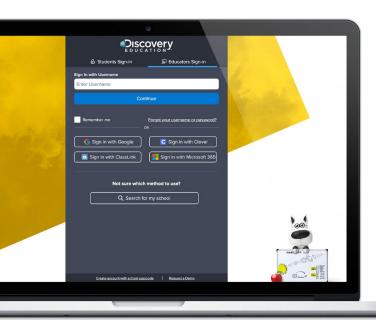

## **Access Your Digital World**

One secure platform that seamlessly integrates with your other edtech tools.

Consolidate and simplify your and your students' online experience with the systems you depend on every day. New login methods make accessing Discovery Education effortless, without compromising security. Our integrations with learning management systems are tighter than ever, so you can easily merge our content and resources into the learning environments you already have in place.