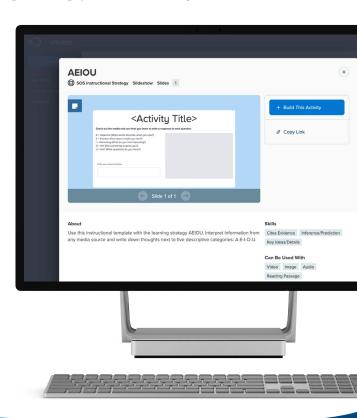

Created by educators, for educators, our popular **SOS Instructional Strategies** promote research-based best practices used in classrooms every day around the world.

Over 1500 ready-to-use activities combine the best of our content + popular strategies to give you that magic formula for constructive, engaging lessons. Use as-is for turnkey assignments or customize in Studio.

Use **Studio** to build your own activities and presentations and collaborate with students every day. Start from one of many **Activity Templates** to save time and effort.

Get the professional learning and support you are looking for.