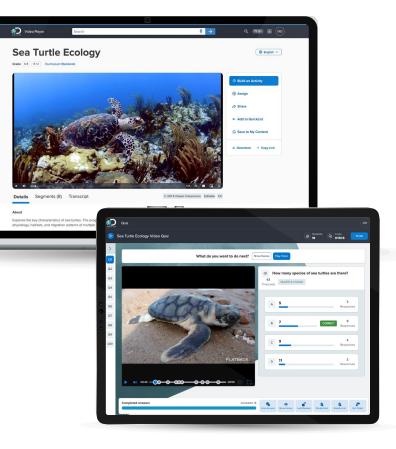

Once you've found and saved the content you love, take advantage of innovative teaching tools that help you use that content in creative ways.

Build engaging activities right from the **Video Player**, then assign or share directly with students and other colleagues.

Use **Studio** to design creative activities, present engaging lessons, and collaborate with students.

Promote active learning in the classroom and check student understanding at strategic moments with the Ask Live Quiz, Standard Quiz, and Video Quiz.